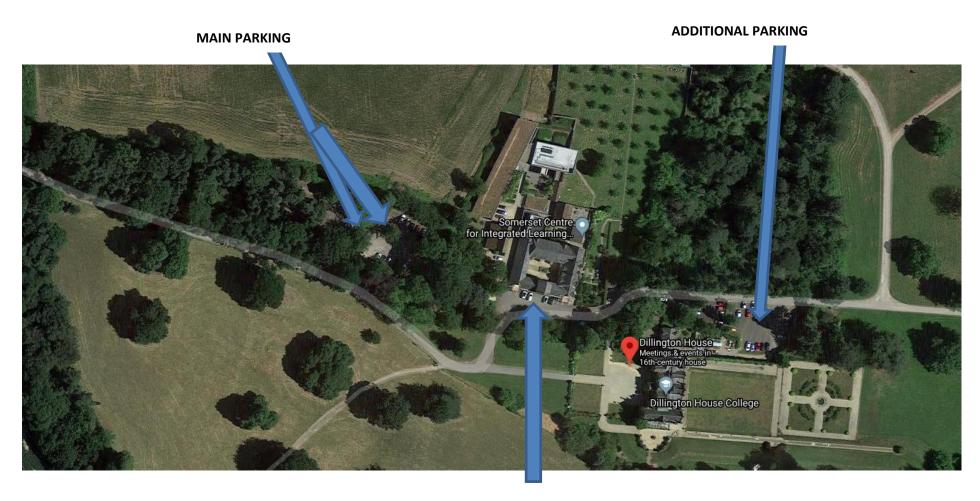

eft at the Brown Tourist sign for Barrington Court and Dillington House.

Keep on this road until you arrive at a T-junction. Turn right.

Dillington House is 1/4 mile on left.

### From A303 East

Leave A303 at the Hayes End roundabout signposted for Ilminster town centre. Esso garage on left.

Pass over the Lopen Head roundabout and continue through Seavington St. Michael.

Dillington House is 2 miles further on the right.



### From A303 West

On approaching Ilminster leave the A303 at the roundabout and follow the signs to Ilminster.

Cross the roundabout at the bottom of the town and continue up the hill.

Turn left at the top of the hill on the B3168 signposted for Curry Rivel, Langport and Dillington House.

Dillington House is 1 mile on the right.



## Dillington House TA19 9DT



**DISABLED PARKING**