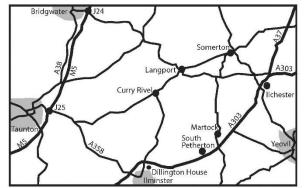

#### From M5/J25 & Taunton (20 mins)

At J25 follow the signs for Ilminster travelling on the A358.

After 8 miles turn left at the Brown Tourist sign for Barrington Court and Dillington House.

Keep on this road until you arrive at a T-junction. Turn right.

Dillington House is 1/4 mile on left.

### From A303 East

Leave A303 at the Hayes End roundabout signposted for Ilminster town centre. Esso garage on left.

Pass over the Lopen Head roundabout and continue through Seavington St. Michael.

Dillington House is 2 miles further on the right.

### From A303 West

On approaching Ilminster leave the A303 at the roundabout and follow the signs to Ilminster.

Cross the roundabout at the bottom of the town and continue up the hill.

Turn left at the top of the hill on the B3168 signposted for Curry Rivel, Langport and Dillington House.

Dillington House is 1 mile on the right.