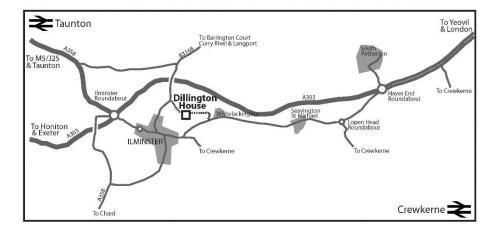

#### From M5/J25 & Taunton (20 mins)

At J25 follow the signs for Ilminster travelling on the A358.

After 8 miles turn left at the Brown Tourist sign for Barrington Court and Dillington House.

Keep on this road until you arrive at a T-junction. Turn right.

Dillington House is 1/4 mile on left.

### From A303 East

Leave A303 at the Hayes End roundabout signposted for Ilminster town centre. Esso garage on left.

Pass over the Lopen Head roundabout and continue through Seavington St. Michael.

Dillington House is 2 miles further on the right.

### From A303 West

On approaching Ilminster leave the A303 at the roundabout and follow the signs to Ilminster.

Cross the roundabout at the bottom of the town and continue up the hill.

Turn left at the top of the hill on the B3168 signposted for Curry Rivel, Langport and Dillington House.

Dillington House is 1 mile on the right.